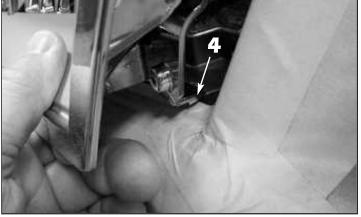

3. Pull the grille out far enough to access and remove the 7mm screws securing the sides and bottom of the of the upper factory grille to the bumper cover.

4. From the inside, lift up on the tabs at the bottom corners of the factory grille to release the outer lower mounting tabs.