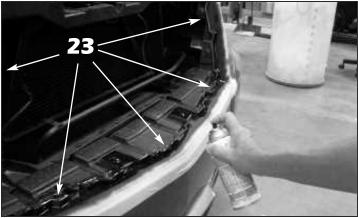

23. Apply masking tape 1/4" inside the upper grille opening and use a scotch brite pad or fine grit sandpaper to scuff the paint on the sides and across the bottom of the upper grille opening. Apply flat or semi-gloss black paint to the bumper cover and anything inside the factory grille opening that will be visible through the mesh grille.