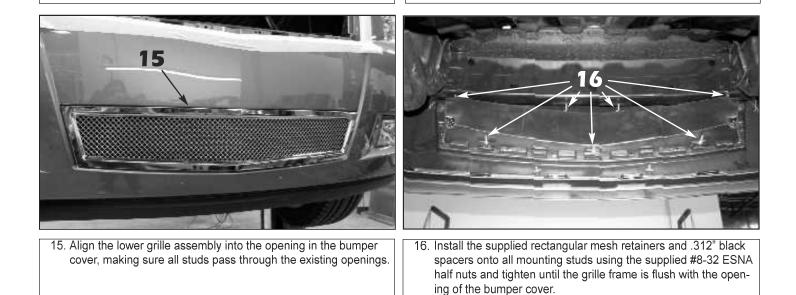

24. Once the paint is dry, remove the protective masking tape. Align the E&G grille into place, making sure the mounting studs across the bottom of the grille pass through the existing holes in the bumper cover.

25. Install a small black plastic washer and a #8-32 ESNA half nut onto each mounting stud and tighten until the grille is flush with the opening in the bumper cover.

26. Install the supplied 1/4-20 x 1" hex sem bolts and 1/4-20 hex nuts through the upper outer mounting holes and snug the bolts so that the grille is positionable by pulling it out or pushing it in. This will help when adjusting the depth of the grille in the next step.