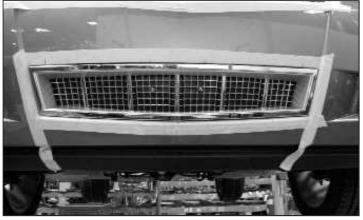

24. Once the paint is dry, remove the protective masking tape. Align the E&G grille into place, making sure the mounting studs across the bottom of the grille pass through the existing holes in the bumper cover.

25. Install a small black plastic washer and a #8-32 ESNA half nut onto each mounting stud and tighten until the grille is flush with the opening in the bumper cover.

26. Install the supplied 1/4-20 x 1" hex sem bolts and 1/4-20 hex nuts through the upper outer mounting holes and snug the bolts so that the grille is positionable by pulling it out or pushing it in. This will help when adjusting the depth of the grille in the next step.