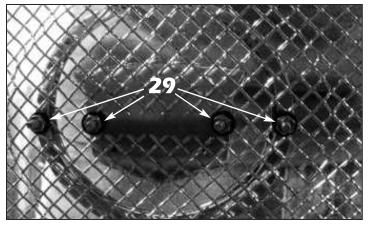

screws are installed, remove the bolts installed in Step 26.

29. For fine mesh grilles: Align and install the emblems onto the E&G grille, making sure the emblems are centered and level. Install using the supplied small black plastic washers, #10 lock washers and #8-32 s.s. hex nuts. Tighten until the emblems no longer move (2 piece wreath and crest shown, 1 piece similar).

30. For heavy mesh grilles: Align and install the emblems onto the E&G grille, making sure the emblems are centered and level. Install using the supplied arched retainers (wreath) and the emblem mounting washer (crest), #10 lock washers and #8-32 s.s. hex nuts. Tighten until the emblems no longer move (2 piece wreath and crest shown, 1 piece similar). NOTE: If the studs are long on the mounting plates, trim them or conceal them with black paint.