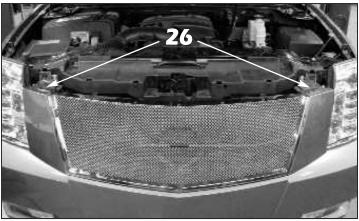

25. Install a small black plastic washer and a #8-32 ESNA half nut onto each mounting stud and tighten until the grille is flush with the opening in the bumper cover.

26. Install the supplied 1/4-20 x 1" hex sem bolts and 1/4-20 hex nuts through the upper outer mounting holes and snug the bolts so that the grille is positionable by pulling it out or pushing it in. This will help when adjusting the depth of the grille in the next step.