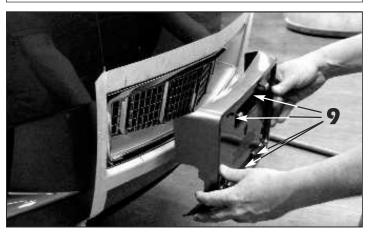

 Remove the front license plate bracket (if equipped) by drilling out the attaching rivets (use a 5/16" drill bit).

10.Carefully raise the vehicle on a lift or use a jack and jack stands. *IMPORTANT: The use of jack stands is a must! Do not rely on the jack to support the vehicle. If the jack fails, serious injury or death could occur.* Apply masking tape to the bumper cover around the factory lower grille to protect the paint.