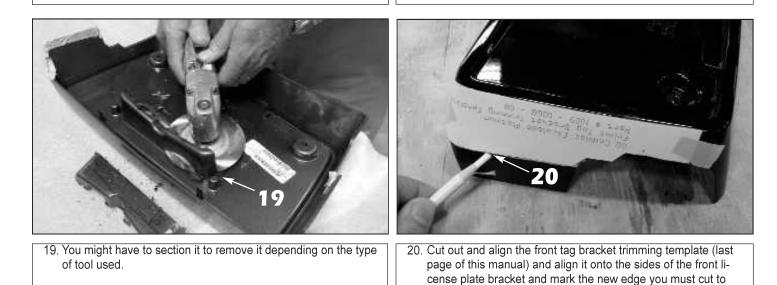

ing it through the mesh (shown) or vertical section and tighten it to secure the top edge of the bracket. Trim the excess cable tie once tight.

clear the mesh grille (triming not shown at this time).

edge.