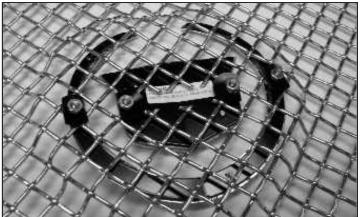

 Remove the front license plate bracket (if equipped) by drilling out the attaching rivets (use a 5/16" drill bit).

10.Carefully raise the vehicle on a lift or use a jack and jack stands. *IMPORTANT: The use of jack stands is a must! Do not rely on the jack to support the vehicle. If the jack fails, serious injury or death could occur.* Apply masking tape to the bumper cover around the factory lower grille to protect the paint.

- 11. From underneath the vehicle, use a flat blade screwdriver to release the mounting tabs around the perimeter of the lower grille and remove the lower grille from the bumper cover.
- 12. For vehicles painted colors other than black or dark blue: Apply masking tape 1/4" inside the lower grille opening and use a scotch brite pad or fine grit sandpaper to scuff the paint inside the lower grille opening.