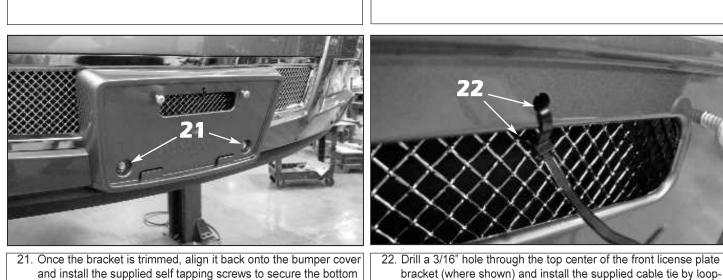

ing it through the mesh (shown) or vertical section and tighten it to secure the top edge of the bracket. Trim the excess cable tie once tight.

clear the mesh grille (triming not shown at this time).

edge.