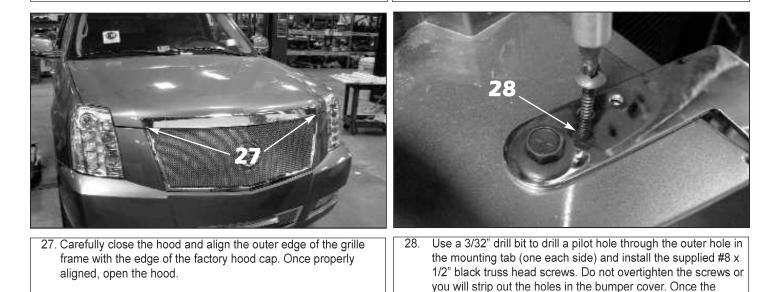

25. Install a small black plastic washer and a #8-32 ESNA half nut onto each mounting stud and tighten until the grille is flush with the opening in the bumper cover.

26. Install the supplied 1/4-20 x 1" hex sem bolts and 1/4-20 hex nuts through the upper outer mounting holes and snug the bolts so that the grille is positionable by pulling it out or pushing it in. This will help when adjusting the depth of the grille in the next step.

screws are installed, remove the bolts installed in Step 26.

29. For fine mesh grilles: Align and install the emblems onto the E&G grille, making sure the emblems are centered and level. Install using the supplied small black plastic washers, #10 lock washers and #8-32 s.s. hex nuts. Tighten until the emblems no longer move (2 piece wreath and crest shown, 1 piece similar).