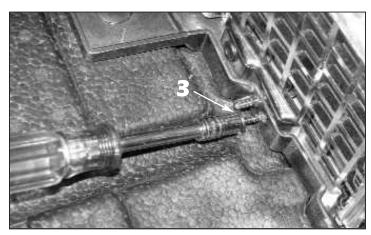

- Apply masking tape around the upper grille where it meets the bumper cover. Remove the fasteners securing the radiator support panel cover to the vehicle and remove it (save for reinstallation).
- 2. Remove the factory 10mm and 7mm hex bolts across the top of the factory grille and bumper cover.

3. Pull the grille out far enough to access and remove the 7mm screws securing the sides and bottom of the of the upper factory grille to the bumper cover.

4. From the inside, lift up on the tabs at the bottom corners of the factory grille to release the outer lower mounting tabs.