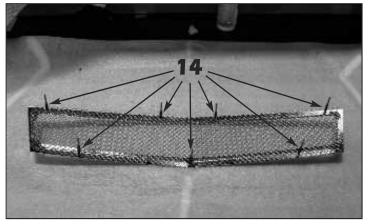

13. Apply flat or semi-gloss black paint to the lower grille opening.

14. Trim off the ends from the preinstalled black cap plugs on the mounting studs and push them down over the studs. Align the mesh section (shown) or the lower vertical section over the back of the lower frame.