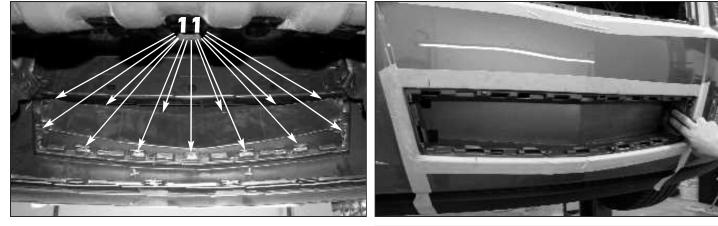

- 11. From underneath the vehicle, use a flat blade screwdriver to release the mounting tabs around the perimeter of the lower grille and remove the lower grille from the bumper cover.
- 12. For vehicles painted colors other than black or dark blue: Apply masking tape 1/4" inside the lower grille opening and use a scotch brite pad or fine grit sandpaper to scuff the paint inside the lower grille opening.

13. Apply flat or semi-gloss black paint to the lower grille opening.

14. Trim off the ends from the preinstalled black cap plugs on the mounting studs and push them down over the studs. Align the mesh section (shown) or the lower vertical section over the back of the lower frame.