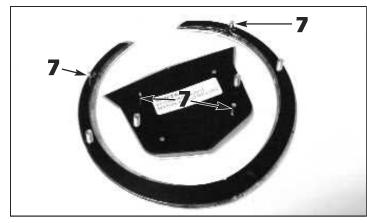

5. Remove the factory grille by pulling it straight out of the bumper cover.

6. Remove the factory wreath and crest emblems from the factory upper grille using a tucking tool or a body putty spreader. *Do not use a flat blade screwdriver or you will damage the chrome edges of the emblems.* 

7. Remove any remaining factory tape from the back of the emblems. Install the supplied double faced tape to the back of the emblems and install them onto the prefered emblem mounting plates supplied with this kit (Classic Vertical grilles use the one piece plate). Break off the wreath and crest alignment studs after they are installed onto the mounting plate(s).