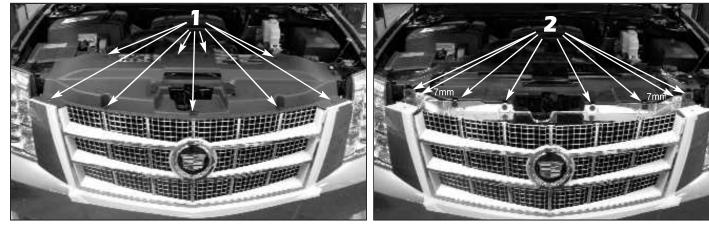

- Apply masking tape around the upper grille where it meets the bumper cover. Remove the fasteners securing the radiator support panel cover to the vehicle and remove it (save for reinstallation).
- 2. Remove the factory 10mm and 7mm hex bolts across the top of the factory grille and bumper cover.