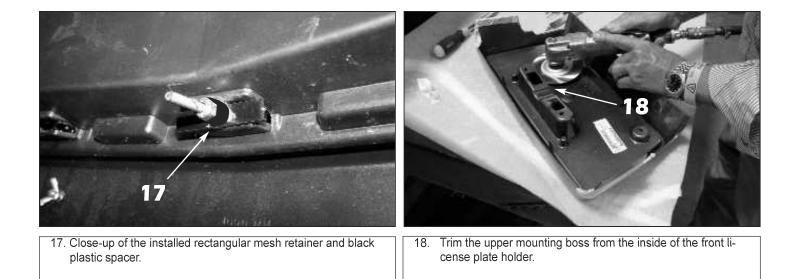

13. Apply flat or semi-gloss black paint to the lower grille opening.

14. Trim off the ends from the preinstalled black cap plugs on the mounting studs and push them down over the studs. Align the mesh section (shown) or the lower vertical section over the back of the lower frame.

ing it through the mesh (shown) or vertical section and tighten it to secure the top edge of the bracket. Trim the excess cable tie once tight.

clear the mesh grille (triming not shown at this time).

edge.