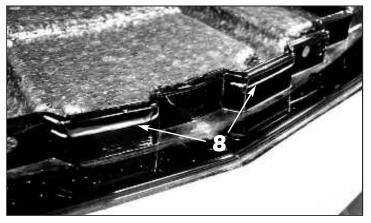

- 11. From underneath the vehicle, use a flat blade screwdriver to release the mounting tabs around the perimeter of the lower grille and remove the lower grille from the bumper cover.
- 12. For vehicles painted colors other than black or dark blue: Apply masking tape 1/4" inside the lower grille opening and use a scotch brite pad or fine grit sandpaper to scuff the paint inside the lower grille opening.