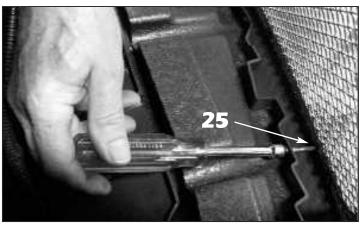

ing it through the mesh (shown) or vertical section and tighten it to secure the top edge of the bracket. Trim the excess cable tie once tight.

clear the mesh grille (triming not shown at this time).

edge.