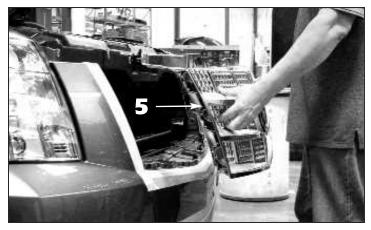

5. Remove the factory grille by pulling it straight out of the bumper cover.

6. Remove the factory wreath and crest emblems from the factory upper grille using a tucking tool or a body putty spreader. *Do not use a flat blade screwdriver or you will damage the chrome edges of the emblems.* 