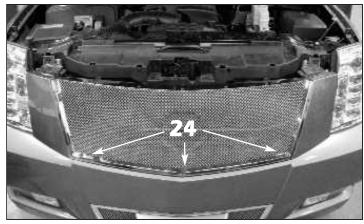

24. Once the paint is dry, remove the protective masking tape. Align the E&G grille into place, making sure the mounting studs across the bottom of the grille pass through the existing holes in the bumper cover.